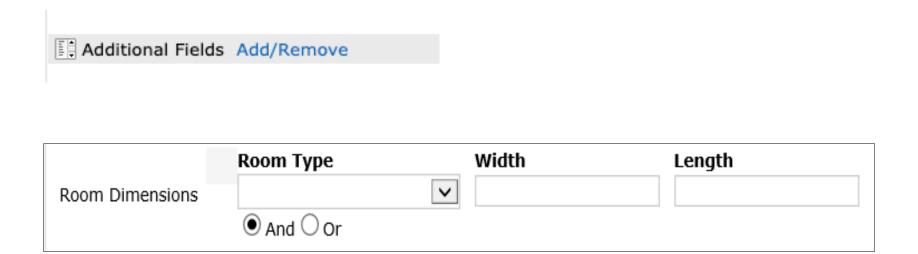

#### Searching – Room Dimensions

Now users can add "Room Dimensions" as a searchable option.