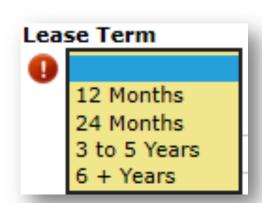

#### Lease Terms Field Required

Now when the "Commercial Term" field is selected the "Lease Term" field becomes required.

3