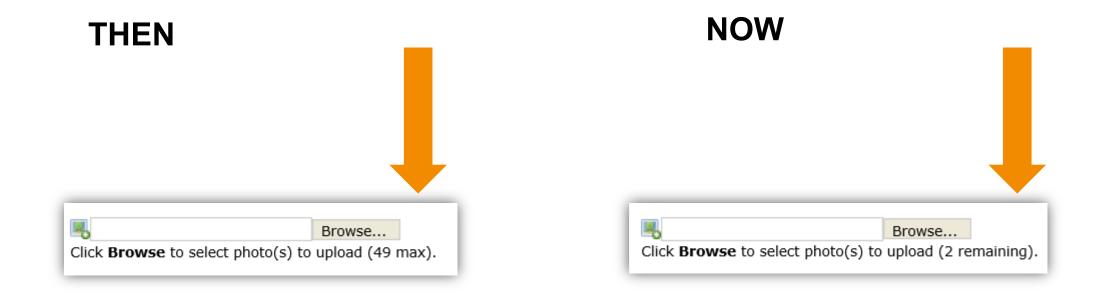

#### Photo Upload Verbiage

The word 'max' has been updated to 'remaining' on the listing photo upload page.