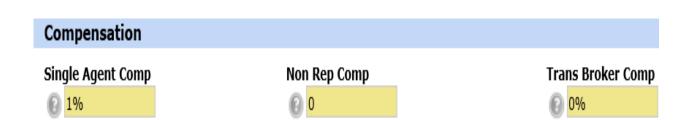

#### For PRAR Customers:

% symbol now shows when users enter "0" for the Trans Broker Comp field.

## Compensation Single Agent Comp Non Rep Comp 176 196 0

**NOW** 