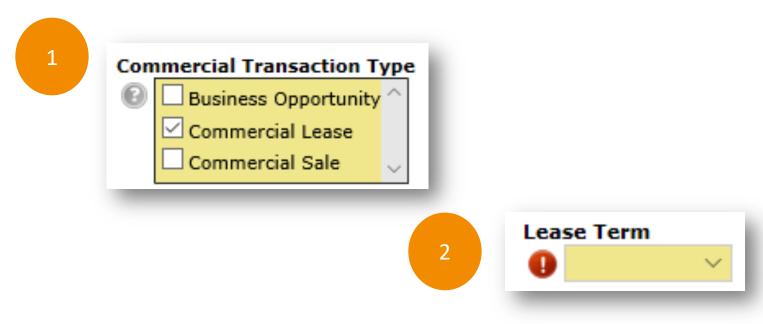

#### Lease Terms Field Required

Now when the "Commercial Term" field is selected the "Lease Term" field becomes required.

3