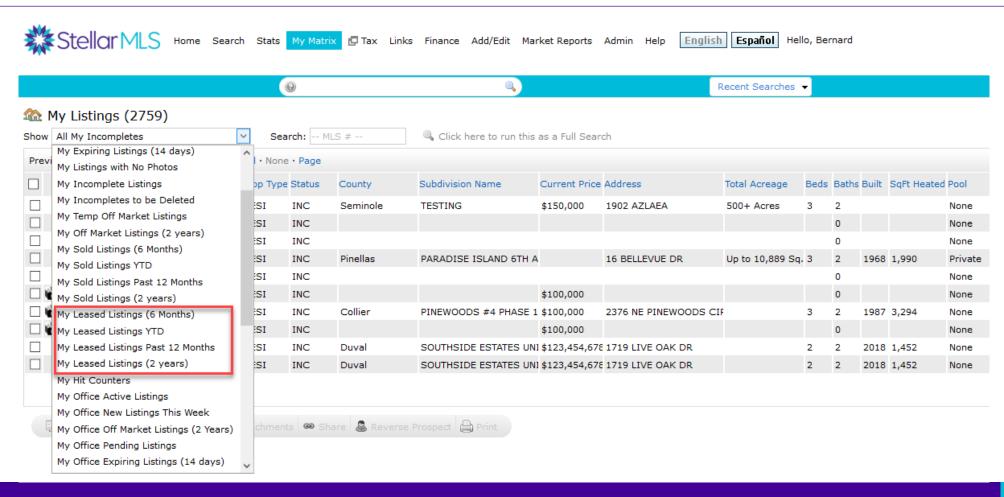

### **MATRIX UPDATE:**

LSE listings have been added to the My Listings list:
Under the My Matrix tab > My Listings > My Lease Listings.

Stellar MLS January 28, 2020 3