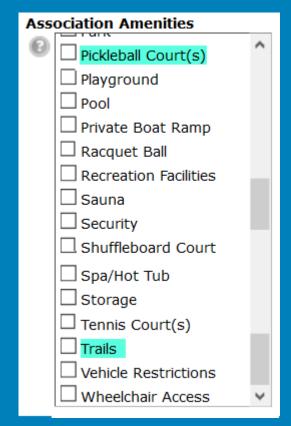

### **Residential, Rental, Income and Vacant Land:**

## **Residential, Rental and Income :**