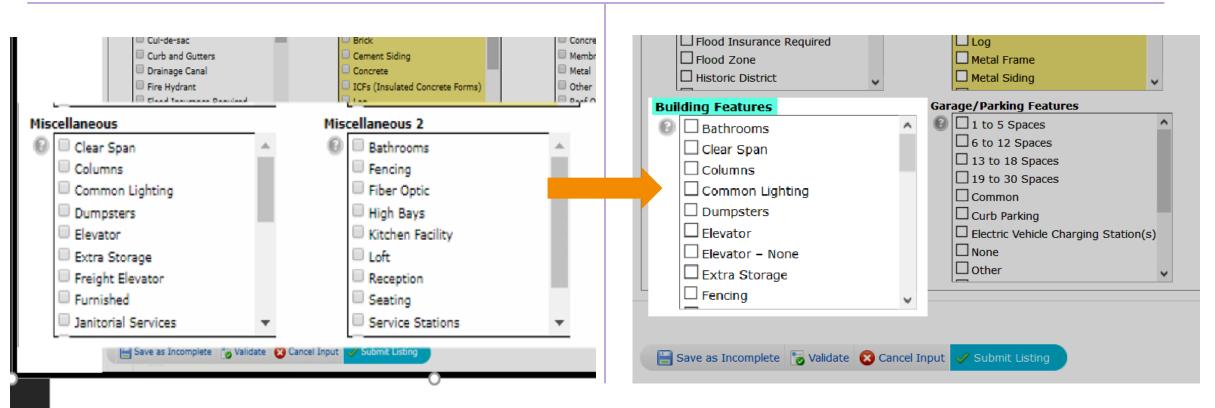

## **Updates to Commercial Fields**

All lookups from the **Miscellaneous** and **Miscellaneous 2** fields can now be found under the **Building Features** field.

**AFTER:** 

#### **BEFORE:**

\*\*\*Highlighted in blue

The below new fields are now available for selection on the Commercial listing input form:

- Business Name
- Common Area Maint Fee Per SqFT
- Sale Includes
- Year Established