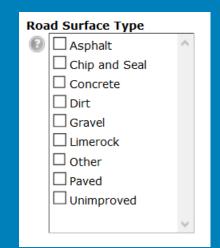

| 10 - 13 |
| Removed and/or Relocated Lookup Values | 14 - 15 |
| Contact Support                        | 16      |

## New Fields Added Across All Property Types

#### **Residential and Vacant Land:**





| Bar | n Features         |   |
|-----|--------------------|---|
| 0   | Barn Apartment     | ^ |
|     | Barn Office        |   |
|     | Bathroom           |   |
|     | Block              |   |
|     | Center Aisle       |   |
|     | Equipment          |   |
|     | Feed Room          |   |
|     | □ Fly Spray System |   |
|     | Frame              | ~ |

### **Residential, Rental and Vacant Land:**

- # of Paddocks/Pastures
- # of Stalls
- Horse Amenities



### Residential, Rental, Income and Commercial:

Occupant Type



### **ALL Properties:**

#### Road Surface Type



## New Lookup Values Added Across All Property Types

### **Residential, Rental, Income and Vacant Land:**



## **Residential, Rental and Income :**



#### **Commercial and Vacant Land:**



### **Commercial:**



**Stellar MLS** 

Highlighted in blue

### **Rental:**



## **All Property Types:**



Highlighted in blue

## **Updates to Commercial Fields**

All lookups from the **Miscellaneous** and **Miscellaneous 2** fields can now be found under the **Building Features** field.

**AFTER:** 

#### **BEFORE:**



\*\*\*Highlighted in blue

The below new fields are now available for selection on the Commercial listing input form:

- Business Name
- Common Area Maint Fee Per SqFT
- Sale Includes
- Year Established

\*\*\*Highlighted in blue

| Listing Information                      |