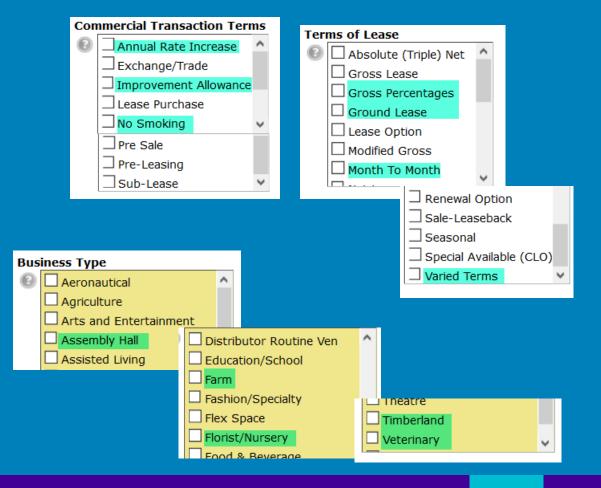

#### **Commercial and Vacant Land:**

### **Commercial:**

**Stellar MLS** 

Highlighted in blue

### **Rental:**

## **All Property Types:**

Highlighted in blue