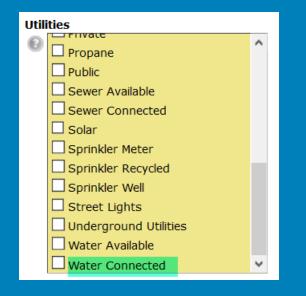

### **Residential, Rental, Income and Vacant Land:**

## **Residential, Rental and Income :**