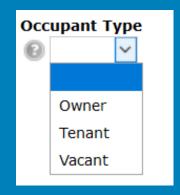

### Residential, Rental, Income and Commercial:

Occupant Type

#### **Residential, Rental, Income and Commercial:**

• Vacant has been removed from Realtor Information Confidential. Vacant is now located under Occupant Type.

#### **All Property Types:**

- Tenant Occupied has been removed from Realtor Information. Tenant Occupied is now located under Occupant Type.
- **Consumer Site** has been removed. Homesnap now powers Stellar's consumer experience and is located under the **Distribute To** field.