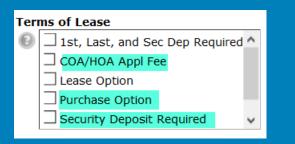

-|---|
| 0   | Barn Apartment     | ^ |
|     | Barn Office        |   |
|     | Bathroom           |   |
|     | Block              |   |
|     | Center Aisle       |   |
|     | Equipment          |   |
|     | Feed Room          |   |
|     | □ Fly Spray System |   |
|     | Frame              | ~ |

### **Residential, Rental and Vacant Land:**

- # of Paddocks/Pastures
- # of Stalls
- Horse Amenities



### Residential, Rental, Income and Commercial:

Occupant Type



### **ALL Properties:**

#### Road Surface Type



## New Lookup Values Added Across All Property Types

### **Residential, Rental, Income and Vacant Land:**



## **Residential, Rental and Income :**



#### **Commercial and Vacant Land:**



### **Commercial:**



**Stellar MLS** 

Highlighted in blue

### **Rental:**



## **All Property Types:**



Highlighted in blue

## **Updates to Commercial Fields**

All lookups from the **Miscellaneous** and **Miscellaneous 2** fields can now be found under the **Building Features** field.

**AFTER:** 

#### **BEFORE:**



\*\*\*Highlighted in blue

The below new fields are now available for selection on the Commercial listing input form:

- Business Name
- Common Area Maint Fee Per SqFT
- Sale Includes
- Year Established

\*\*\*Highlighted in blue

| Listing Information                      |                      |                  |                                                                                                     |
|------------------------------------------|----------------------|------------------|--------------------------------------------