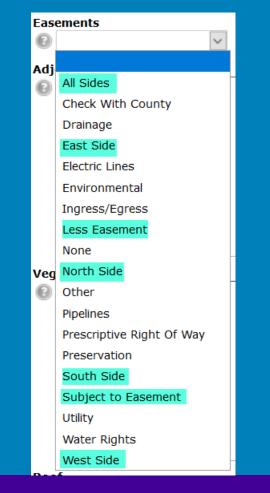

d Vacant Land:**





| Bar | n Features         |   |
|-----|--------------------|---|
| 0   | Barn Apartment     | ^ |
|     | Barn Office        |   |
|     | Bathroom           |   |
|     | Block              |   |
|     | Center Aisle       |   |
|     | Equipment          |   |
|     | Feed Room          |   |
|     | □ Fly Spray System |   |
|     | Frame              | ~ |

### **Residential, Rental and Vacant Land:**

- # of Paddocks/Pastures
- # of Stalls
- Horse Amenities



### Residential, Rental, Income and Commercial:

Occupant Type



### **ALL Properties:**

#### Road Surface Type



## New Lookup Values Added Across All Property Types

### **Residential, Rental, Income and Vacant Land:**



## **Residential, Rental and Income :**



#### **Commercial and Vacant Land:**



### **Commercial:**



**Stellar MLS** 

Highlighted in blue

### **Rental:**



## **All Property Types:**



Highlighted in blue

## **Updates to Commercial Fields**

All lookups from the **Miscellaneous** and **Miscellaneous 2** fields can now be found under the **Building Features** field.

**AFTER:** 

#### **BEFORE:**



\*\*\*Highlighted in blue

The below new fields are now available for selection on the Commercial listing input form:

- Business Name
- Common Area Maint Fee Per SqFT
- Sale Includes
- Year Established

\*\*\*Highlighted in blue

| Listing Information                      |                      |                  |                                                                                                     |
|------------------------------------------|-----