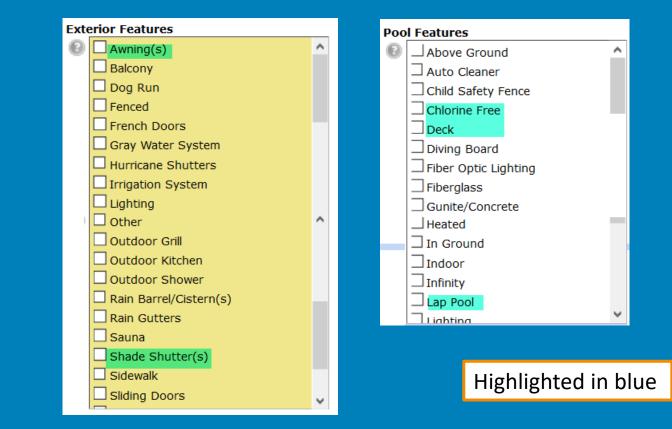

#### **Commercial and Vacant Land:**

### **Commercial:**

**Stellar MLS** 

Highlighted in blue