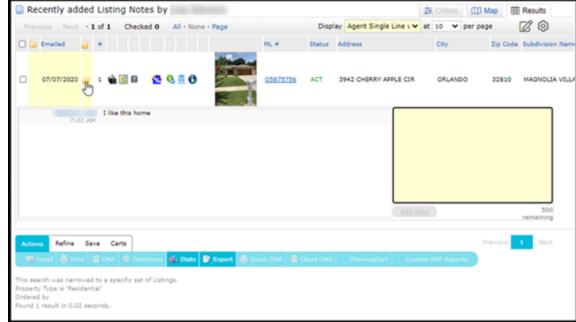

## **Customer Portal**

Consumers can add notes to a listings they receive from you via email.

All displays have been updated with this feature. Now you can view notes (and add a response) regardless of which display view you are using.

Please note, this feature will only work if you add the recipient as a contact in Matrix.

Stellar MLS July 21, 2020 4

You can now view the notes from all displays within Matrix and add a replies.