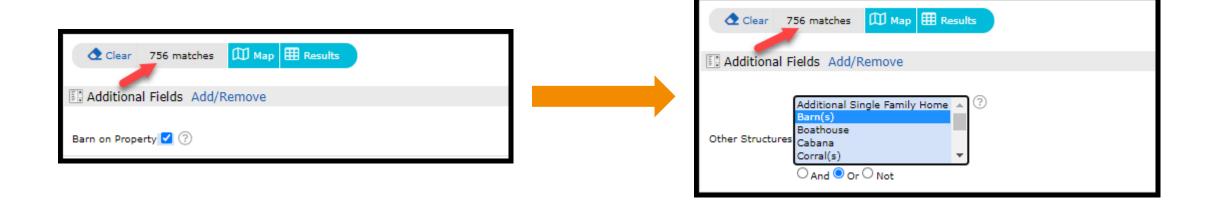

# Why did we add a new search control?

This was requested by Stellar customers to have a faster way to search for properties that contains the word "Barn(s)."

#### How does it work?

- Search control is now available to be added to either the quick or detailed search form.
- Search control points to the "Other Structures" field.
- Results are generated if the list agent selects "Barn(s)" in the "Other Structures" field when listing is entered.

Stellar MLS July 21, 2020 6

When either search control is selected (quick or detailed search), the results returned should be the same.