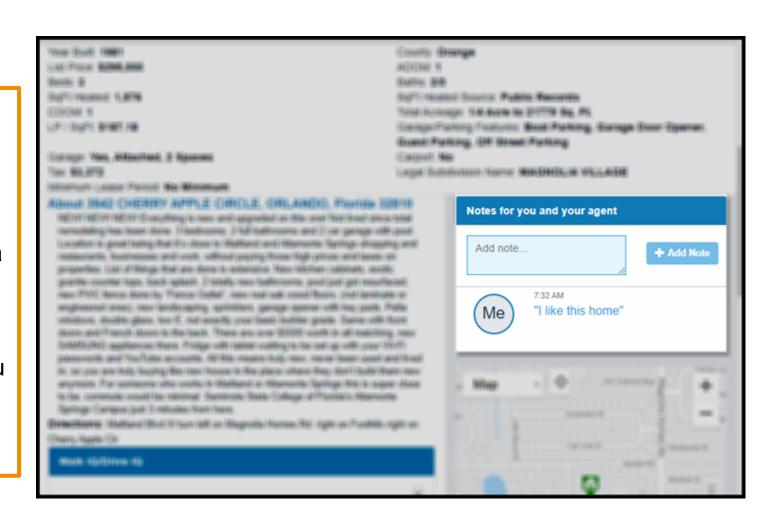

## **Customer Portal**

Consumers can add notes to a listings they receive from you via email.

All displays have been updated with this feature. Now you can view notes (and add a response) regardless of which display view you are using.

Please note, this feature will only work if you add the recipient as a contact in Matrix.

Stellar MLS July 21, 2020 4

You can now view the notes from all displays within Matrix and add a replies.