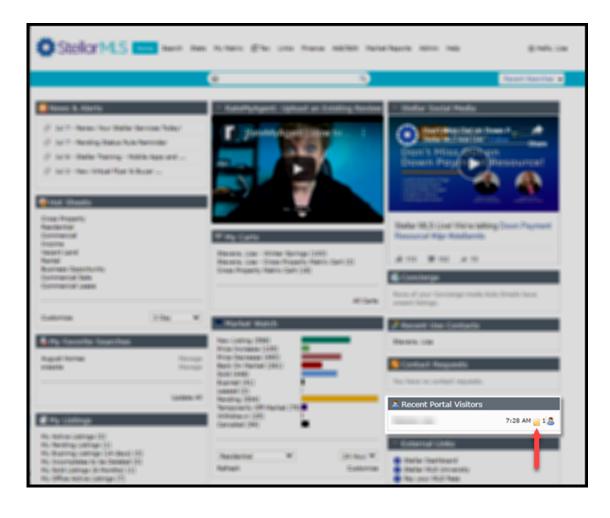

## **Customer Portal**

Consumers can add notes to a listings they receive from you via email.

All displays have been updated with this feature. Now you can view notes (and add a response) regardless of which display view you are using.

Please note, this feature will only work if you add the recipient as a contact in Matrix.

Stellar MLS July 21, 2020 4

You can now view the notes from all displays within Matrix and add a replies.