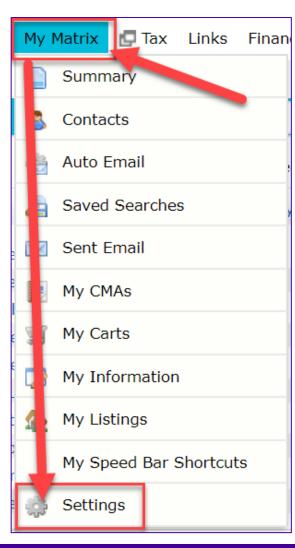

|
| Salutation:          | Dear ,                                                     |            | ~                          |
| Phone:               |                                                            | Cell:      |                            |
|                      |                                                            |            |                            |
|                      |                                                            |            |                            |



## **Contact Entry has Been Updated (Continued)**





## **Contact Options has Been Updated**





## **Contact Options has Been Updated (Continued)**

#### **MATRIX X**



The customer's information is now all one page!



## Settings has Been Relocated









## Settings has Been Relocated (Continued)





## My Information has Been Relocated







## My Information has Been Relocated (Continued)

#### **MATRIX X**



All further functionality is the same.



### **Admin/Help Tabs have Been Relocated**

**BEFORE** 





## **New Map Layers**

#### **BEFORE**



#### **MATRIX X**

#### **ADDED:**

- MLS Status
- Tax Data
- Distressed Properties





## Thank You!

For support:

Email <a href="mailto:support@stellarmls.com">support@stellarmls.com</a>

Call 800-686-7451