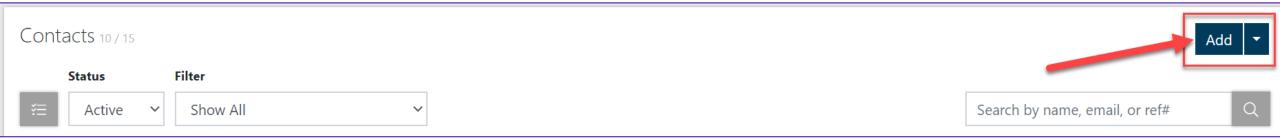

d
- Admin/Help Tabs Moved
- New Map Layers



## How To Return To The Main Widgets/ Home Page

#### **BEFORE**



#### **MATRIX X**



NOW - Click on the Stellar MLS Logo OR mouse over My Matrix and click on Home to return to the main widgets page.



## The Speed Bar Has Been Expanded

#### **BEFORE**



#### **MATRIX X**

#### **Staging**





## Screen Responsiveness



\*Some\* Matrix windows will now respond to resizing. Corelogic is working on adding more and more windows.



## Concierge Alerts Relocated to the New Bell

#### **BEFORE**



#### **MATRIX X**



All further functionality is the same (including the Concierge Widget)



## Contacts Window is now the full length of the Screen

#### **BEFORE**







## Contacts – Add Button Relocated to the Top Right

#### **BEFORE**







## **Contacts – Icon Changes**

#### **BEFORE**







## **Contact Entry has Been Updated**

| Personal Info Title: |                                                            | Category:  | Enable Reverse Prospecting |
|----------------------|------------------------------------------------------------|------------|----------------------------|
| First Name:          |                                                            | Last Name: |                            |
| Email Address:       | Enter one or more email addresses separated by a comma (,) |            |                            |
| Salutation:          | Dear ,                                                     |            | ~                          |
| Phone:               |