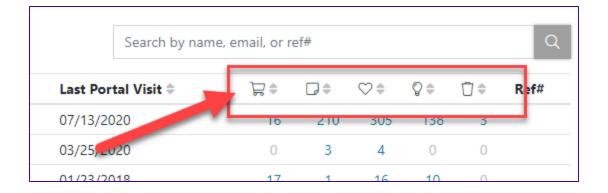

Return To The Main Widgets/ Home Page

#### **BEFORE**



#### **MATRIX X**



NOW - Click on the Stellar MLS Logo OR mouse over My Matrix and click on Home to return to the main widgets page.



## The Speed Bar Has Been Expanded

#### **BEFORE**



#### **MATRIX X**

#### **Staging**





## Screen Responsiveness



\*Some\* Matrix windows will now respond to resizing. Corelogic is working on adding more and more windows.



## Concierge Alerts Relocated to the New Bell

#### **BEFORE**



#### **MATRIX X**



All further functionality is the same (including the Concierge Widget)



## Contacts Window is now the full length of the Screen

#### **BEFORE**







## Contacts – Add Button Relocated to the Top Right

#### **BEFORE**







## **Contacts – Icon Changes**

#### **BEFORE**







## **Contact Entry has Been Updated**

| Personal Info Title: |                                                            | Category:  | Enable Reverse Prospecting |
|----------------------|------------------------------------------------------------|------------|----------------------------|
| First Name:          |                                                            | Last Name: |                            |
| Email Address:       | Enter one or more email addresses separated by a comma (,) |            |                            |
| Salutation:          | Dear ,                                                     |            | ~                          |
| Phone:               |                                                            | Cell:      |