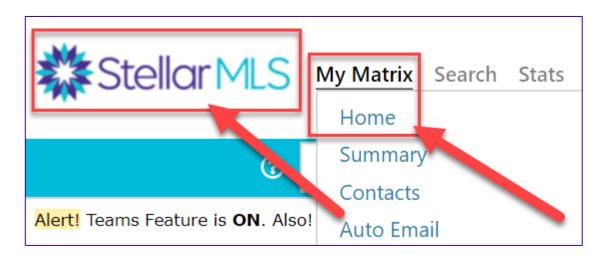

## How To Return To The Main Widgets/ Home Page

#### **MATRIX X**

NOW - Click on the Stellar MLS Logo OR mouse over My Matrix and click on Home to return to the main widgets page.