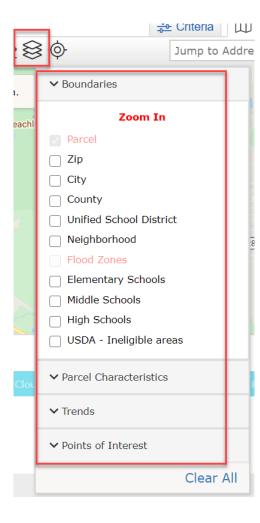

## **New Map Layers**

#### **BEFORE**

#### **MATRIX X**

#### **ADDED:**

- MLS Status
- Tax Data
- Distressed Properties