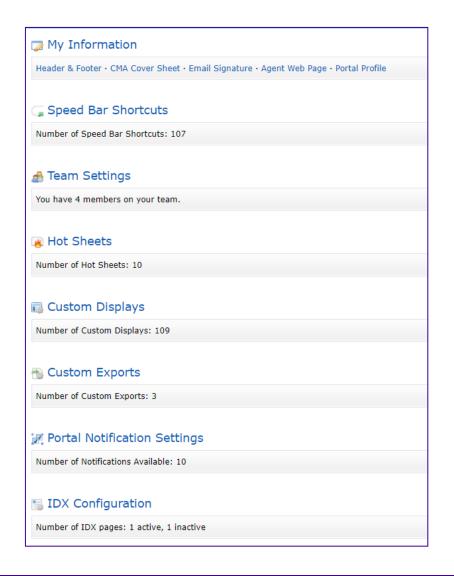

## My Information has Been Relocated

## My Information has Been Relocated (Continued)

#### **MATRIX X**

All further functionality is the same.