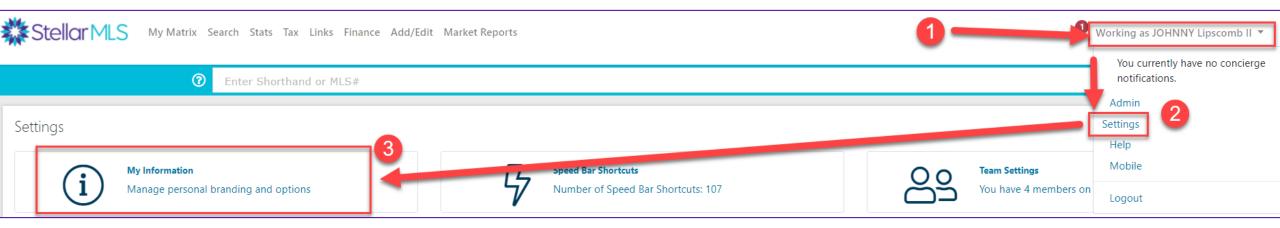

## Settings has Been Relocated

## Settings has Been Relocated (Continued)

## My Information has Been Relocated

## My Information has Been Relocated (Continued)

#### **MATRIX X**

All further functionality is the same.