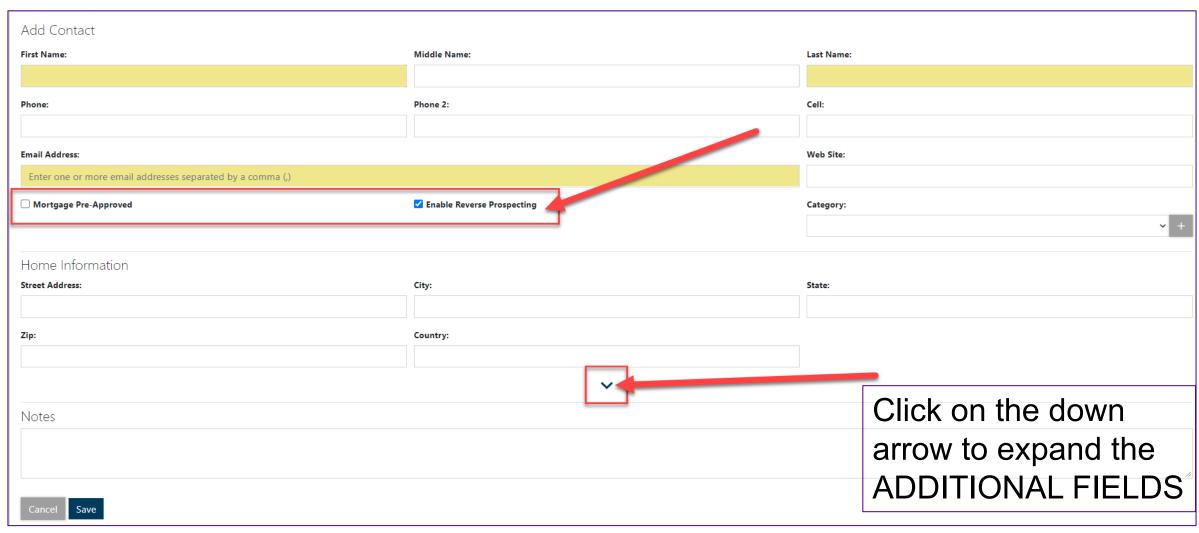

## **Contact Entry has Been Updated**

| Personal Info Title: |                                                            | Category:  | Enable Reverse Prospecting |
|----------------------|------------------------------------------------------------|------------|----------------------------|
| First Name:          |                                                            | Last Name: |                            |
| Email Address:       | Enter one or more email addresses separated by a comma (,) |            |                            |
| Salutation:          | Dear ,                                                     |            | ~                          |
| Phone:               |                                                            | Cell:      |                            |
|                      |                                                            |            |                            |
|                      |                                                            |            |                            |

## **Contact Entry has Been Updated (Continued)**