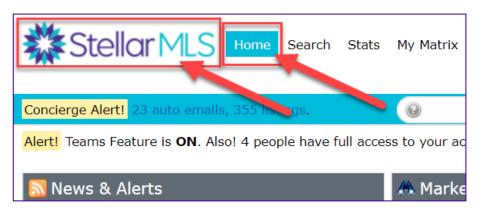

## How To Return To The Main Widgets/ Home Page

#### **BEFORE**

#### **MATRIX X**

NOW - Click on the Stellar MLS Logo OR mouse over My Matrix and click on Home to return to the main widgets page.