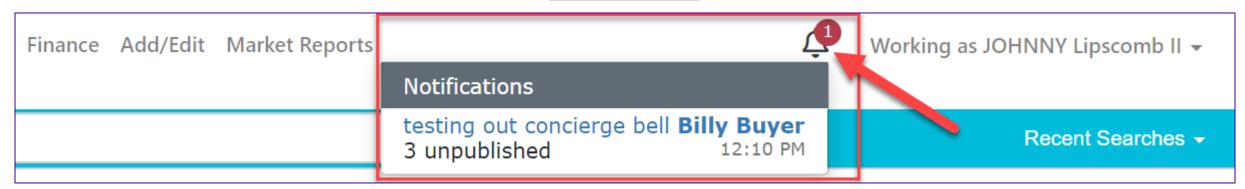

## Concierge Alerts Relocated to the New Bell

#### **BEFORE**

#### **MATRIX X**

All further functionality is the same (including the Concierge Widget)