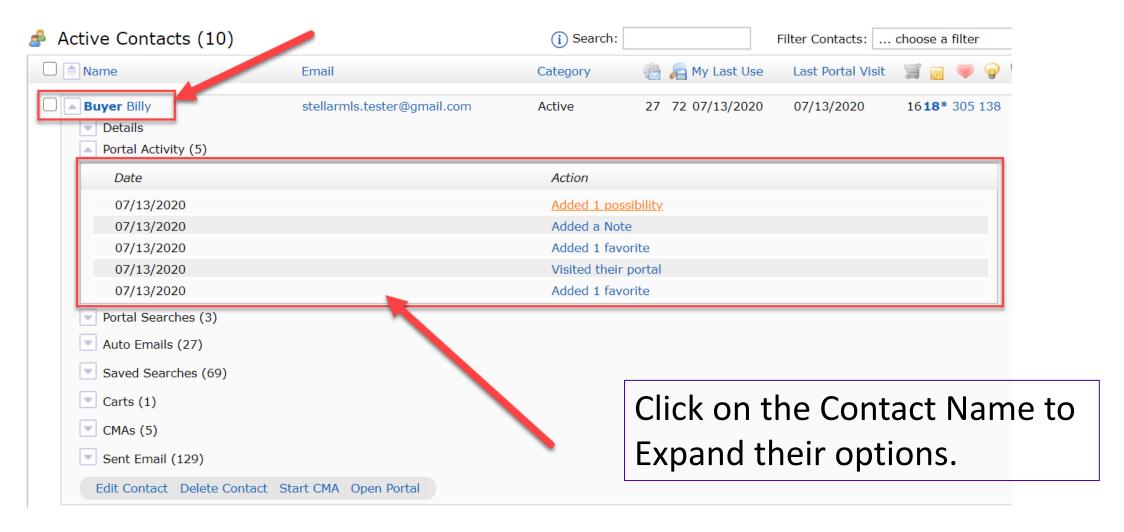

## **Contact Options has Been Updated**

## **Contact Options has Been Updated (Continued)**

#### **MATRIX X**

The customer's information is now all one page!