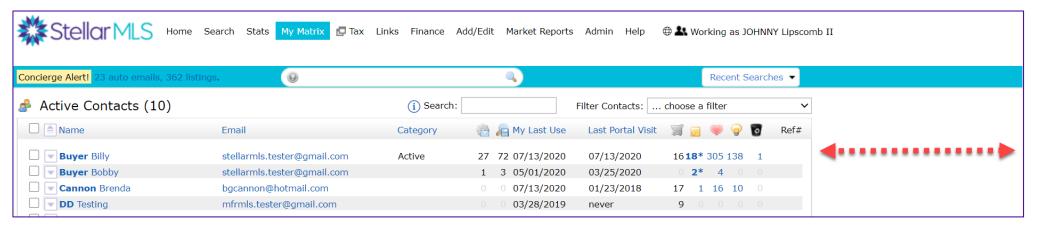

eness
- Concierge Alerts
- Contact Enhancements
- Settings/My Information Moved
- Admin/Help Tabs Moved
- New Map Layers



## How To Return To The Main Widgets/ Home Page

#### **BEFORE**



#### **MATRIX X**



NOW - Click on the Stellar MLS Logo OR mouse over My Matrix and click on Home to return to the main widgets page.



## The Speed Bar Has Been Expanded

#### **BEFORE**



#### **MATRIX X**

#### **Staging**





## Screen Responsiveness



\*Some\* Matrix windows will now respond to resizing. Corelogic is working on adding more and more windows.



## Concierge Alerts Relocated to the New Bell

#### **BEFORE**



#### **MATRIX X**



All further functionality is the same (including the Concierge Widget)



## Contacts Window is now the full length of the Screen

#### **BEFORE**







## Contacts – Add Button Relocated to the Top Right

#### **BEFORE**







## **Contacts – Icon Changes**

#### **BEFORE**







## **Contact Entry has Been Updated**

| Personal Info Title: |                                                            | Category:  | Enable Reverse Prospecting |
|----------------------|------------------------------------------------------------|------------|----------------------------|
| First Name:          |                                                            | Last Name: |                            |
| Email Address:       | Enter one or more email addresses separated by a comma (,) |            |                            |
| Salutation:          | Dear ,                                                     |            | ~