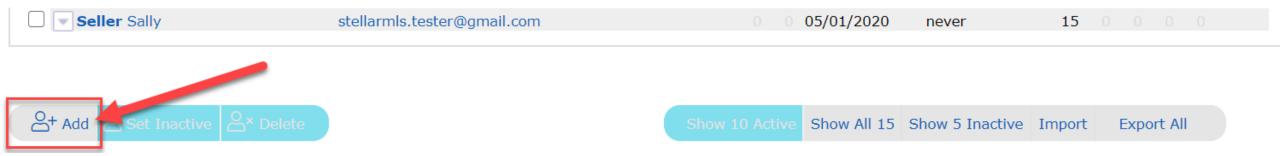

ved
- Admin/Help Tabs Moved
- New Map Layers



## How To Return To The Main Widgets/ Home Page

#### **BEFORE**



#### **MATRIX X**



NOW - Click on the Stellar MLS Logo OR mouse over My Matrix and click on Home to return to the main widgets page.



## The Speed Bar Has Been Expanded

#### **BEFORE**



#### **MATRIX X**

#### **Staging**





## Screen Responsiveness



\*Some\* Matrix windows will now respond to resizing. Corelogic is working on adding more and more windows.



## Concierge Alerts Relocated to the New Bell

#### **BEFORE**



#### **MATRIX X**



All further functionality is the same (including the Concierge Widget)



## Contacts Window is now the full length of the Screen

#### **BEFORE**







## Contacts – Add Button Relocated to the Top Right

#### **BEFORE**







## **Contacts – Icon Changes**

#### **BEFORE**







## **Contact Entry has Been Updated**

| Personal Info Title: |                                                            | Category:  | Enable Reverse Prospecting |
|----------------------|------------------------------------------------------------|------------|----------------------------|
| First Name:          |                                                            | Last Name: |                            |
| Email Address:       | Enter one or more email addresses separated by a comma (,) |            |                            |
| Salutation:          | Dear ,                                                     |            | ~                          |
| Phone:               |