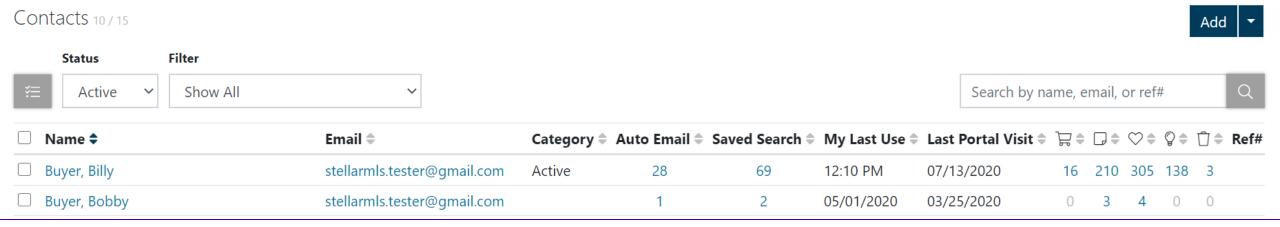

ess
- Concierge Alerts
- Contact Enhancements
- Settings/My Information Moved
- Admin/Help Tabs Moved
- New Map Layers



## How To Return To The Main Widgets/ Home Page

#### **BEFORE**



#### **MATRIX X**



NOW - Click on the Stellar MLS Logo OR mouse over My Matrix and click on Home to return to the main widgets page.



## The Speed Bar Has Been Expanded

#### **BEFORE**



#### **MATRIX X**

#### **Staging**





## Screen Responsiveness



\*Some\* Matrix windows will now respond to resizing. Corelogic is working on adding more and more windows.



## Concierge Alerts Relocated to the New Bell

#### **BEFORE**



#### **MATRIX X**



All further functionality is the same (including the Concierge Widget)



## Contacts Window is now the full length of the Screen

#### **BEFORE**







## Contacts – Add Button Relocated to the Top Right

#### **BEFORE**







## **Contacts – Icon Changes**

#### **BEFORE**







## **Contact Entry has Been Updated**

| Personal Info Title: |                                                            | Category:  | Enable Reverse Prospecting |
|----------------------|------------------------------------------------------------|------------|----------------------------|
| First Name:          |                                                            | Last Name: |                            |
| Email Address:       | Enter one or more email addresses separated by a comma (,) |            |                            |
| Salutation:          | Dear ,                                                     |            | ~