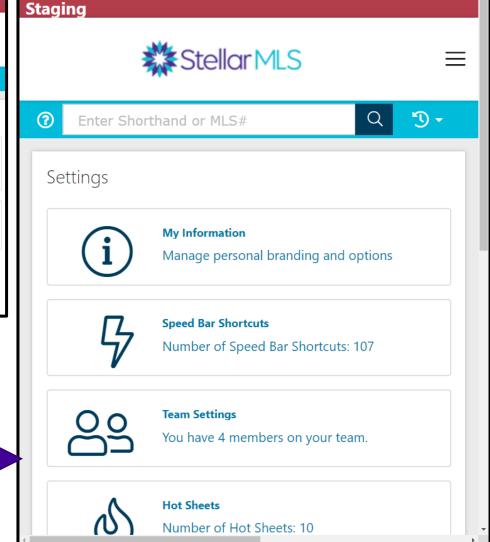

## The Speed Bar Has Been Expanded

#### **BEFORE**

#### **MATRIX X**

#### **Staging**