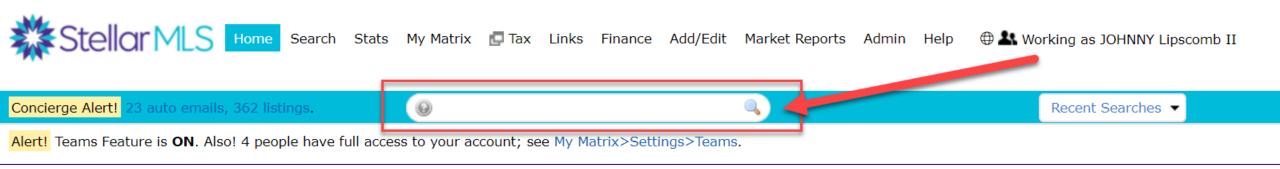

# 

THEN AND NOW LIVE: 9.16.2020

## **Agenda**

- How to Return to the Main Widgets/ Home Page
- Speed Bar
- Screen Responsiveness
- Concierge Alerts
- Contact Enhancements
- Settings/My Information Moved
- Admin/Help Tabs Moved
- New Map Layers



## How To Return To The Main Widgets/ Home Page

#### **BEFORE**



#### **MATRIX X**



NOW - Click on the Stellar MLS Logo OR mouse over My Matrix and click on Home to return to the main widgets page.



## The Speed Bar Has Been Expanded

#### **BEFORE**



#### **MATRIX X**

#### **Staging**





## Screen Responsiveness



\*Some\* Matrix windows will now respond to resizing. Corelogic is working on adding more and more windows.



## Concierge Alerts Relocated to the New Bell

#### **BEFORE**



#### **MATRIX X**



All further functionality is the same (including the Concierge Widget)



## Contacts Window is now the full length of the Screen

#### **BEFORE**







## Contacts – Add Button Relocated to the Top Right

#### **BEFORE**







## **Contacts – Icon Changes**

#### **BEFORE**







## **Contact Entry has Been Updated**

| Personal Info Title: |                                                            | Category:  | Enable Reverse Prospecting |
|----------------------|-------------------------------------------------------