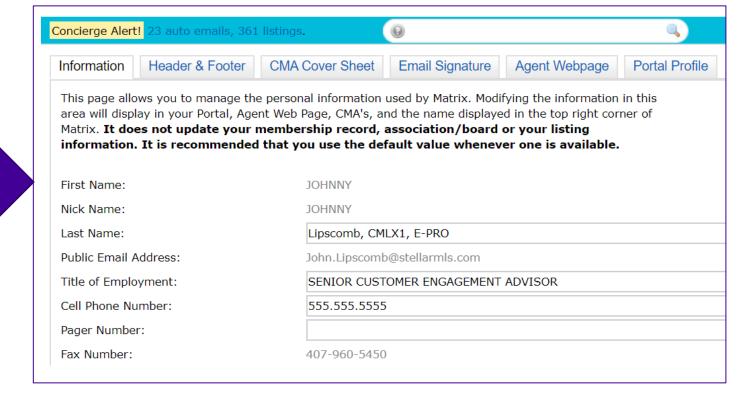

## My Information has Been Relocated

## My Information has Been Relocated (Continued)