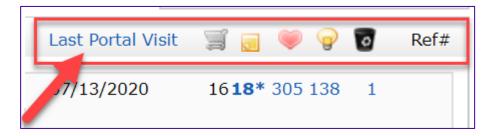

To Return To The Main Widgets/ Home Page

#### **BEFORE**



#### **MATRIX X**



NOW - Click on the Stellar MLS Logo OR mouse over My Matrix and click on Home to return to the main widgets page.



## The Speed Bar Has Been Expanded

#### **BEFORE**



#### **MATRIX X**

#### **Staging**





## Screen Responsiveness



\*Some\* Matrix windows will now respond to resizing. Corelogic is working on adding more and more windows.



## Concierge Alerts Relocated to the New Bell

#### **BEFORE**



#### **MATRIX X**



All further functionality is the same (including the Concierge Widget)



## Contacts Window is now the full length of the Screen

#### **BEFORE**







## Contacts – Add Button Relocated to the Top Right

#### **BEFORE**







## **Contacts – Icon Changes**

#### **BEFORE**







## **Contact Entry has Been Updated**

| Personal Info Title: |                                                            | Category:  | Enable Reverse Prospecting |
|----------------------|------------------------------------------------------------|------------|----------------------------|
| First Name:          |                                                            | Last Name: |                            |
| Email Address:       | Enter one or more email addresses separated by a comma (,) |            |                            |
| Salutation:          | Dear ,                                                     |            | ~                          |
| Phone:               |                                                            | Cell:      |