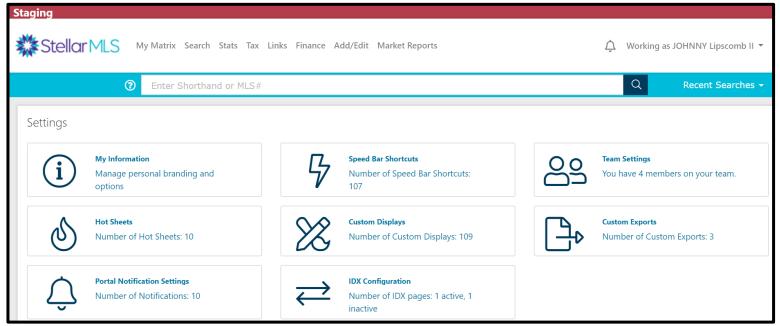

## Settings has Been Relocated

## Settings has Been Relocated (Continued)

## My Information has Been Relocated

## My Information has Been Relocated (Continued)