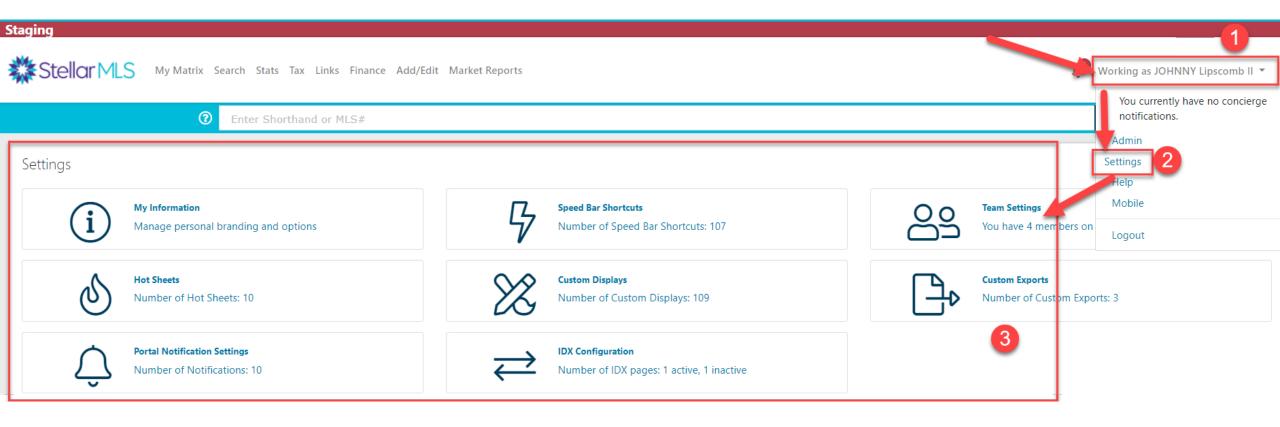

## Settings has Been Relocated

## Settings has Been Relocated (Continued)

## My Information has Been Relocated

## My Information has Been Relocated (Continued)