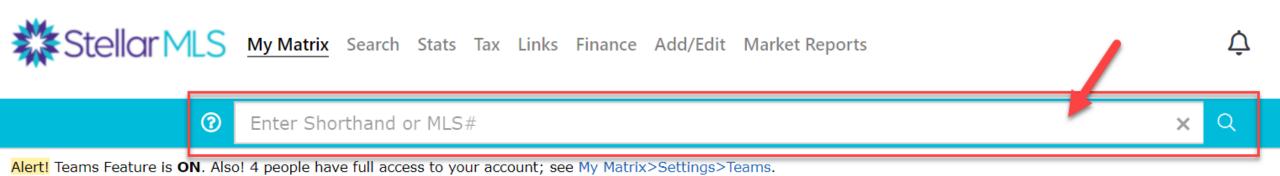

# 

THEN AND NOW LIVE: 9.16.2020

## **Agenda**

- How to Return to the Main Widgets/ Home Page
- Speed Bar
- Screen Responsiveness
- Concierge Alerts
- Contact Enhancements
- Settings/My Information Moved
- Admin/Help Tabs Moved
- New Map Layers



## How To Return To The Main Widgets/ Home Page

#### **BEFORE**



#### **MATRIX X**



NOW - Click on the Stellar MLS Logo OR mouse over My Matrix and click on Home to return to the main widgets page.



## The Speed Bar Has Been Expanded

#### **BEFORE**



#### **MATRIX X**

#### **Staging**





## Screen Responsiveness



\*Some\* Matrix windows will now respond to resizing. Corelogic is working on adding more and more windows.



## Concierge Alerts Relocated to the New Bell

#### **BEFORE**



#### **MATRIX X**



All further functionality is the same (including the Concierge Widget)



## Contacts Window is now the full length of the Screen

#### **BEFORE**







## Contacts – Add Button Relocated to the Top Right

#### **BEFORE**







## **Contacts – Icon Changes**

#### **BEFORE**







## **Contact Entry has Been Updated**

| Personal Info Title: |                                                            | Category:  | Enable Reverse Prospecting |
|----------------------|------------------------------------------------------------|------------|--------------------