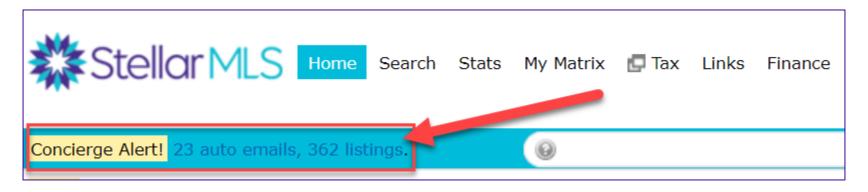

## Concierge Alerts Relocated to the New Bell

#### **BEFORE**

#### **MATRIX X**

All further functionality is the same (including the Concierge Widget)