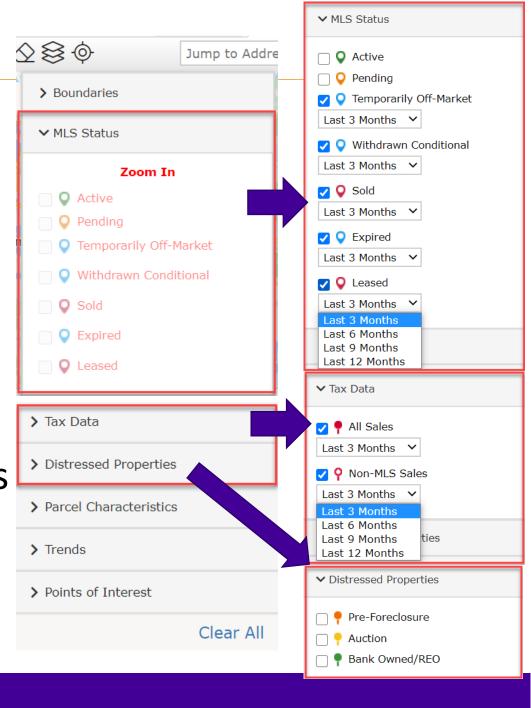

## **New Map Layers**

#### **BEFORE**

#### **MATRIX X**

#### **ADDED:**

- MLS Status
- Tax Data
- Distressed Properties