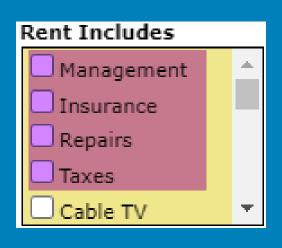

## New Lookups - Rent Includes

### **New Lookups Added To Rent Includes Field:**

- Management
- Insurance
- Repairs
- Taxes

### **Property Types Affected:**

Rental