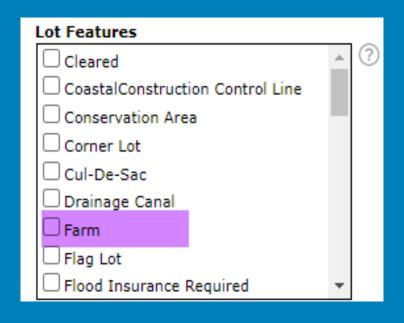

# New Lookups - Lot Features

#### **New Lookups Added To Lot Features Field:**

- Farm
- Landscaped
- Private
- Sloped

### **Property Types Affected:**

- Residential
- Rental
- Income
- Land

- Commercial Sale
- Commercial Lease
- Business Opportunity