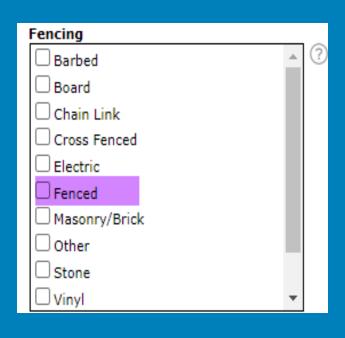

# New Lookups - Fencing

### **New Lookups Added To Fencing Field:**

Fenced

### **Property Types Affected:**

- Residential
- Land
- Rental