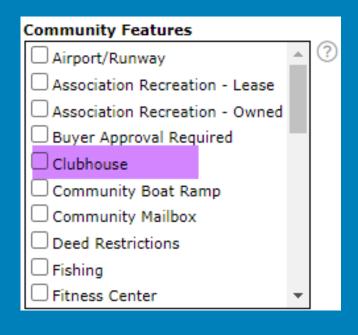

### New Lookups - Community Features

# New Lookups Added To Community Features Field:

- Clubhouse
- Lake
- Restaurant

### **Property Types Affected:**

- Residential
- Rental
- Income