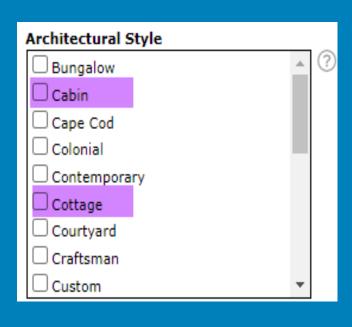

# New Lookups - Architectural Style

# New Lookups Added To Architectural Style Field:

- Cabin
- Cottage

#### **Property Types Affected:**

Residential