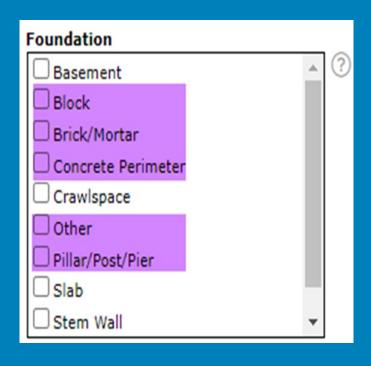

### New Lookups - Foundation

# New Lookups Added To Foundation Field:

- Block
- Brick/Mortar
- Concrete Perimeter
- Pilar/Post/Pier
- Other

#### **Property Types Affected:**

- Residential
- Rental
- Income

- Business Opportunity
- Commercial sale
- Commercial Lease