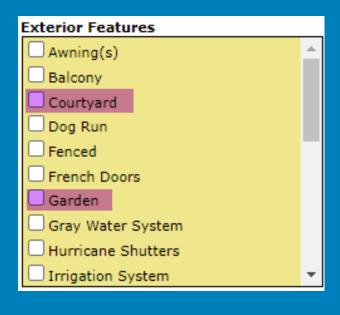

# New Lookups - Exterior Features

# **New Lookups Added To Exterior Features Field:**

- Courtyard
- Garden

### **Property Types Affected:**

- Residential
- Income
- Rental