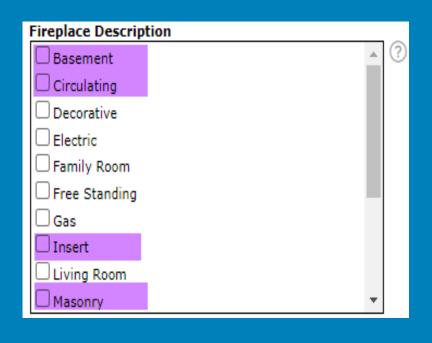

# New Lookup - Fireplace Description

# New Lookups Added To Fireplace Description Field:

- Basement
- Outside
- Circulating
- Stone

Insert

Ventless

Masonry

### **Property Types Affected:**

- Residential
- Land
- Rental