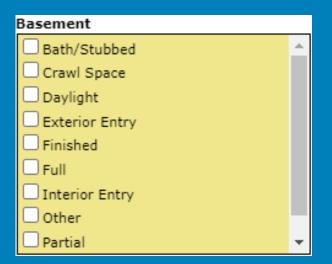

### New Field: Basement

### **Business Rule Change:**

If 'Basement' is selected in the Foundation field, then the Basement field is required.

# New Field: Basement (Continued)