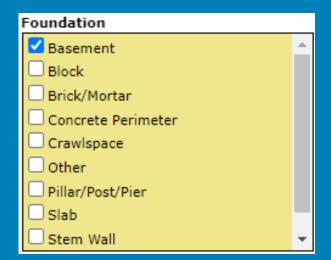

### **Business Rule Change:**

If 'Basement' is selected in the Foundation field, then the Basement field is required.