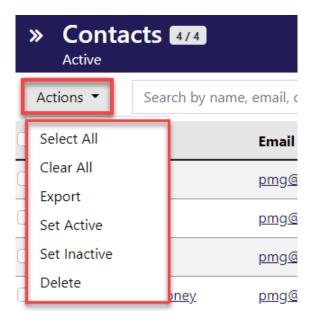

mail only.
- When a contact opts in to receive text messages, their most recent text message will be sent to them immediately (if one exists).
- When texting a contact with multiple email addresses (E. G., a married couple with separate addresses), the agent can start sending them text messages once any recipient opts in period of course, text messages will only be sent to the phone numbers of recipients who opted in.

# Sending Listings via Text (Continued)



### **Contacts Search Filters**

#### Why Did We Update This?

Enhancing user experience by highlighting the contacts search filters (active/inactive, category). They are now on the fly filters (on the left-hand slide out/navigation).

## Contacts Search Filters (Continued)

#### **PREVIOUS**



**Bulk Actions** 

#### **CURRENT**



**Actions** 

# Contacts Search Filters (Continued)

#### **PREVIOUS**



**Status** 

**Filters** 

#### **CURRENT**



On the Fly Filters



### For Support:

**EMAIL** 

support@StellarMLS.com

**CALL** 

800-686-7451