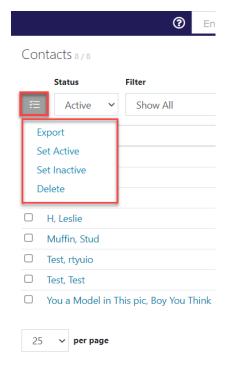

, while other recipients will receive email only.
- When a contact opts in to receive text messages, their most recent text message will be sent to them immediately (if one exists).
- When texting a contact with multiple email addresses (E. G., a married couple with separate addresses), the agent can start sending them text messages once any recipient opts in period of course, text messages will only be sent to the phone numbers of recipients who opted in.

# Sending Listings via Text (Continued)



### **Contacts Search Filters**

#### Why Did We Update This?

Enhancing user experience by highlighting the contacts search filters (active/inactive, category). They are now on the fly filters (on the left-hand slide out/navigation).

## Contacts Search Filters (Continued)

#### **PREVIOUS**



**Bulk Actions** 

#### **CURRENT**



**Actions** 

# Contacts Search Filters (Continued)

#### **PREVIOUS**



**Status** 

**Filters** 

#### **CURRENT**



On the Fly Filters



### For Support:

**EMAIL** 

support@StellarMLS.com

**CALL** 

800-686-7451