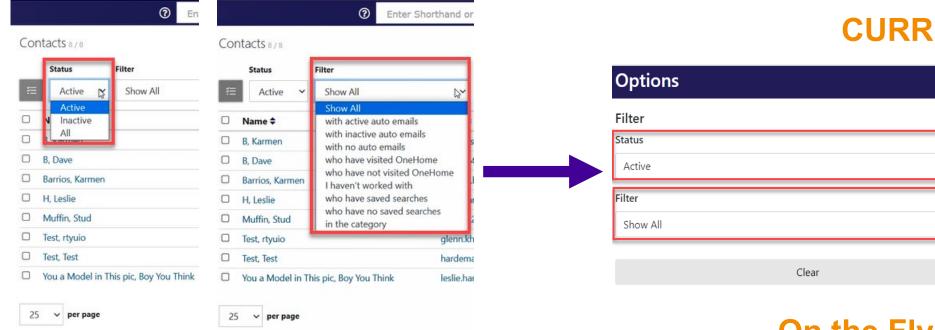

#### Why Did We Update This?

Enhancing user experience by highlighting the contacts search filters (active/inactive, category). They are now on the fly filters (on the left-hand slide out/navigation).

#### **PREVIOUS**

**Status** 

**Filters** 

#### **CURRENT**

On the Fly Filters