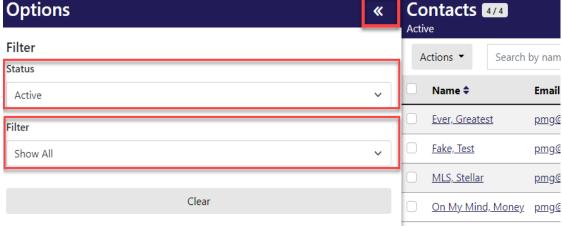

### **Contacts Search Filters**

#### Why Did We Update This?

Enhancing user experience by highlighting the contacts search filters (active/inactive, category). They are now on the fly filters (on the left-hand slide out/navigation).

#### **CURRENT**

On the Fly Filters