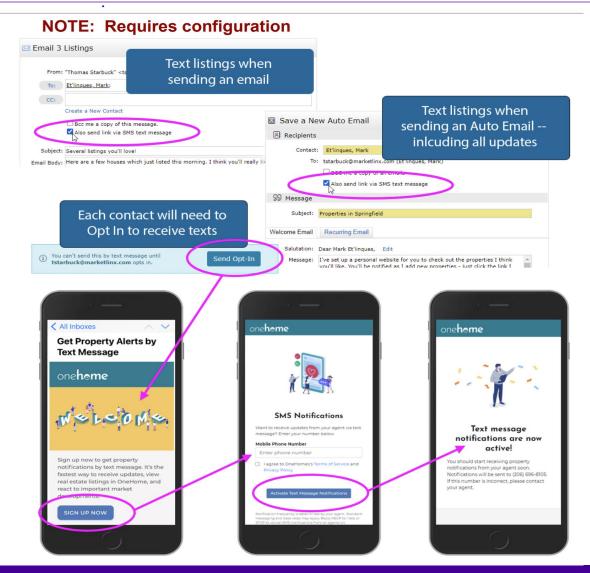

#### Why Are We Updating This?

Agents who use OneHome can now send listings to their clients via text message—both directly and using Auto Email searches. When an agent tries to text listings to a contact for the first time, they are prompted to send an optin request. The contact must accept the request and confirm their mobile phone number before the agent can text listings to them. The contact's profile will show when they have opted in.

#### The agent workflow has been significantly improved as follows:

- When sending an email or auto email with the "also send via text" option selected, the email
  message will always be sent. Recipients who have opted in to receive text messages will receive
  both text and email notifications, while other recipients will receive email only.
- When a contact opts in to receive text messages, their most recent text message will be sent to them immediately (if one exists).
- When texting a contact with multiple email addresses (E. G., a married couple with separate addresses), the agent can start sending them text messages once any recipient opts in period of course, text messages will only be sent to the phone numbers of recipients who opted in.