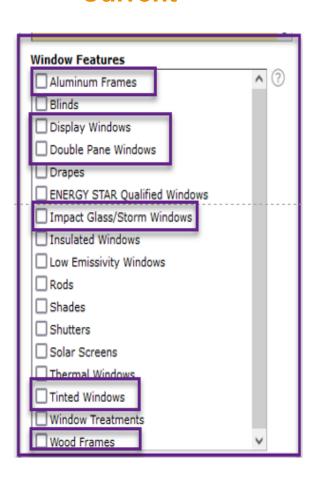

## New Lookup Values - Window Features

#### Why we added this?

 Previously only in RESI. We added new lookup values under the Window Features to Income, Commercial Sale, Business opportunity, and Commercial Lease.

#### **Property Types Affected**

- Income
- Rental
- Commercial Sale
- Commercial Lease
- Business Opportunity
- Residential already has Window features, but the new lookups will be applied.

#### Current