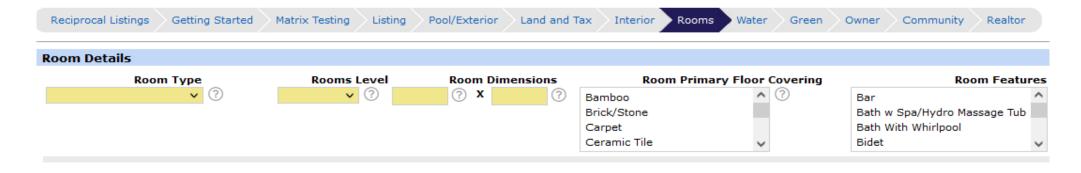

## Room Dimensions Change

#### Why did this change?

Previously, the living room, master bedroom, and kitchen were required rooms that also required room dimensions. MAC approved to no longer require room dimension for any Property Type. Also changed the field name from Room Dimension to Approximate Room Dimensions

## **Field Name Change**

Approx Room Dimensions (WxL)

# Room Dimensions Change (Continued)

#### **Previous**

#### **Current**