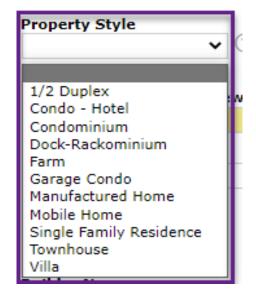

# New Lookup Values - Property Style

#### What We Added?

 We added "Modular Home" to the Property Style look up values.

## **Property Types Affected**

Residential

#### **Previous**

#### Current