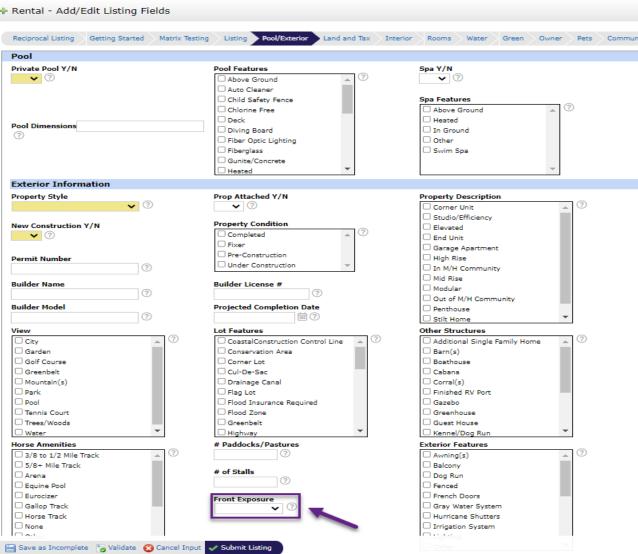

# New Field: Front Exposure

#### Why We Added This Field?

- Front Exposure was already available in RESI and Land.
- We added this existing field to Rental, Commercial Sale, Commercial Lease, and Business Opportunity.

# New Field: Front Exposure (Continued)

**Previous** 

Current

Stellar MLS