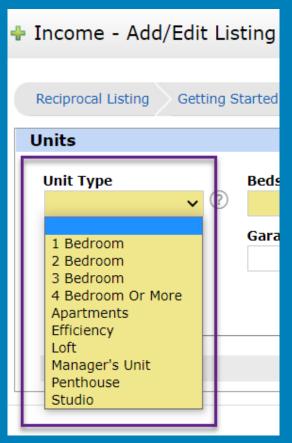

# Unit Tab Change (Continued)

#### What are the new lookup values?

- Manager's Unit
- Apartments
- Studio
- Loft
- Penthouse

#### Current

Stellar MLS May 25, 2022