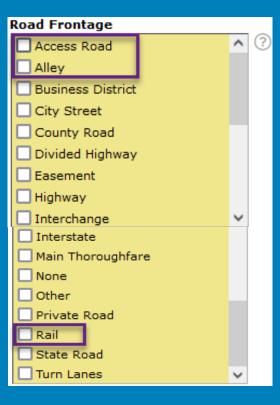

## New Lookup Values – Road Frontage

## **Property Types Affected**

- Commercial Sale
- Commercial Lease
- Business Opportunity
- Vacant Land

## New Value(s)

- Access Road
- Alley
- Rail