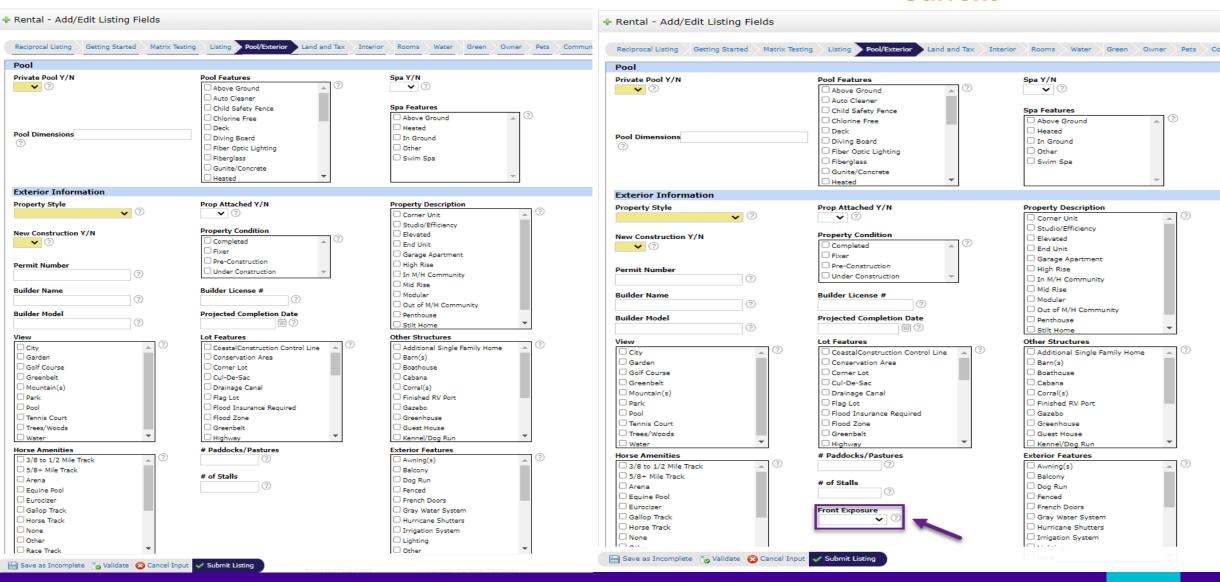

# New Field: Front Exposure

#### Why We Added This Field?

- Front Exposure was already available in RESI and Land.
- We added this existing field to Rental, Commercial Sale, Commercial Lease, and Business Opportunity.

## **Processes and Listings affected**

- Input
- PDF Input forms

## **Property Types Affected**

- Rental
- Commercial Sale
- Commercial Lease
- Business Opportunity

# New Field: Front Exposure (Continued)

**Previous** 

Current

Stellar MLS