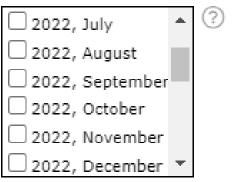

# New Lookup Values - 2023 Months Available

## Why We Added This?

 We are adding 2023 values to extend the months Available Lookups.

#### **Previous**