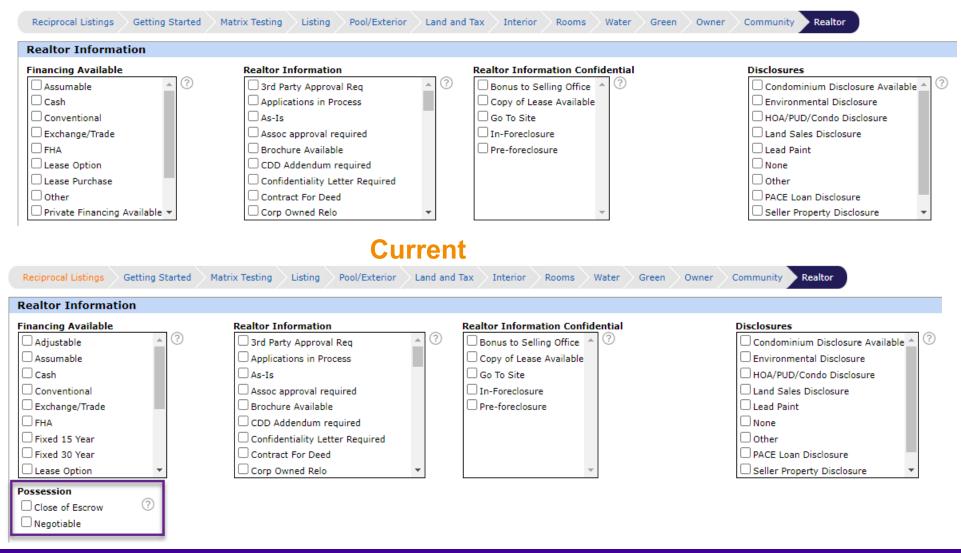

## New Field: Possession

#### Why We Added Possession?

To indicate within the listing when the possession will occur.

## **New Lookup Values**

- Negotiable
- Close of Escrow
- Rental Agreement

12 Stellar MLS May 25, 2022

## New Field: Possession Continued

#### **Previous**