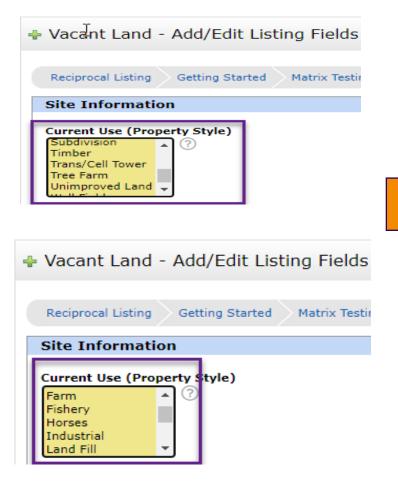

# New Lookup Values – Current Use

#### What we added?

- Tracts
- Highway Frontage

## **Property Types Affected**

Land

# New Lookup Values – Current Use (Continued)

#### **Previous**

#### Current