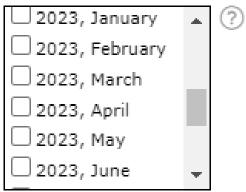

# New Lookup Values - 2023 Months Available

## Why We Added This?

 We are adding 2023 values to extend the months Available Lookups.

#### Current

#### Months Available