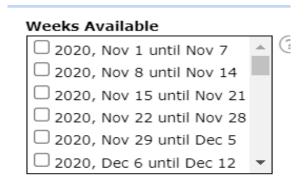

## Removed Values - 2020-2021 Weeks Available

## Why We Removed This?

 We removed 2020-2021 Values from the Weeks Available field.
 Since 2020-2021 is the past, there is no need for these values in the system.

## Removed Values: 2020-2021 Weeks Available

#### **Previous**

#### Current