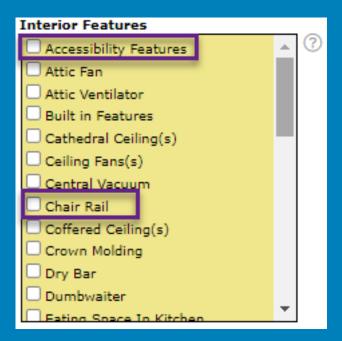

## New Lookup Values – Interior Features

## **Property Types Affected**

- Residential
- Rental
- Income
- SDEO

## New Value(s)

- Accessibility Features
- Chair Rail
- Smart Home