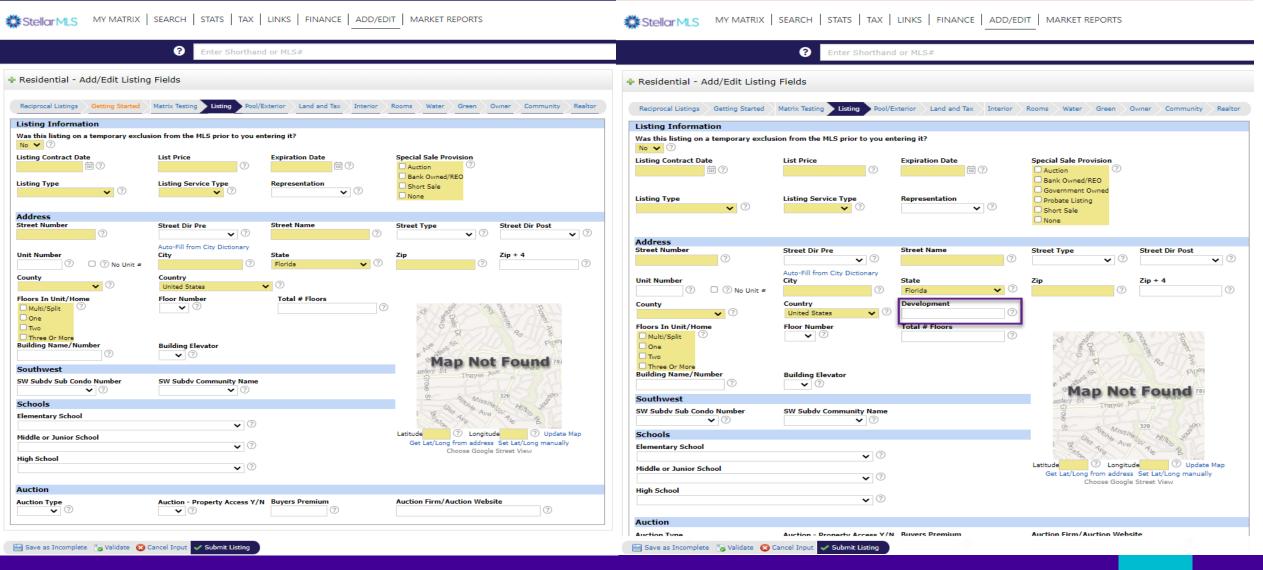

# New Field: Development

## Why Did We Add This Field?

This field determines if the property could be used for new development.

#### **Processes and Listings affected**

- Input
- PDF Input forms

## **Property Types Affected**

- Residential
- Income
- Rental
- Vacant Land

- Commercial Sale
- Commercial Lease
- Business Opportunity

# New Field: Development (Continued)

#### **Previous**

#### Current

**Stellar MLS** 