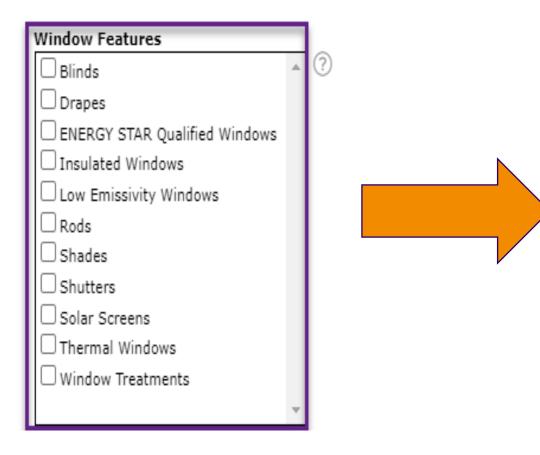

## New Lookup Values - Window Features

#### Why we added this?

 Previously only in RESI. We added new lookup values under the Window Features to Income, Commercial Sale, Business opportunity, and Commercial Lease.

#### **Property Types Affected**

- Income
- Rental
- Commercial Sale
- Commercial Lease
- Business Opportunity
- Residential already has Window features, but the new lookups will be applied.

# New Lookups Values - Window Features

#### **Previous**