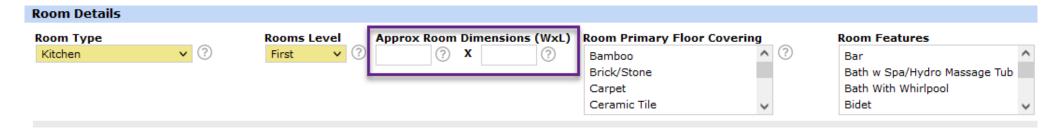

## Room Dimensions Change

#### Why did this change?

Previously, the living room, master bedroom, and kitchen were required rooms that also required room dimensions. MAC approved to no longer require room dimension for any Property Type. Also changed the field name from Room Dimension to Approximate Room Dimensions

## **Field Name Change**

Approx Room Dimensions (WxL)

# Room Dimensions Change (Continued)

#### **Current**