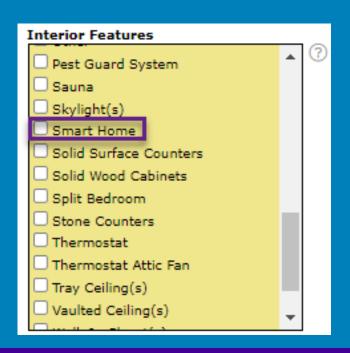

## New Lookup Values – Interior Features

## **Property Types Affected**

- Residential
- Rental
- Income
- SDEO

## New Value(s)

- Accessibility Features
- Chair Rail
- Smart Home