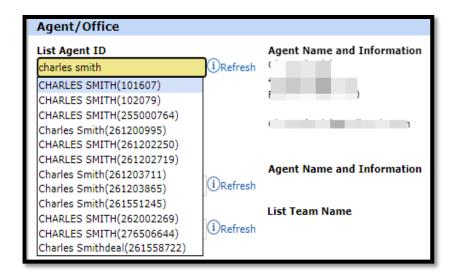

#### What did we change?

We added the office names at the end of the List/Sell/Co-Agent field to identifythe office of list/sell agents with the same name.

# List/Sell/Co-Agent Field Change

#### **Previous**