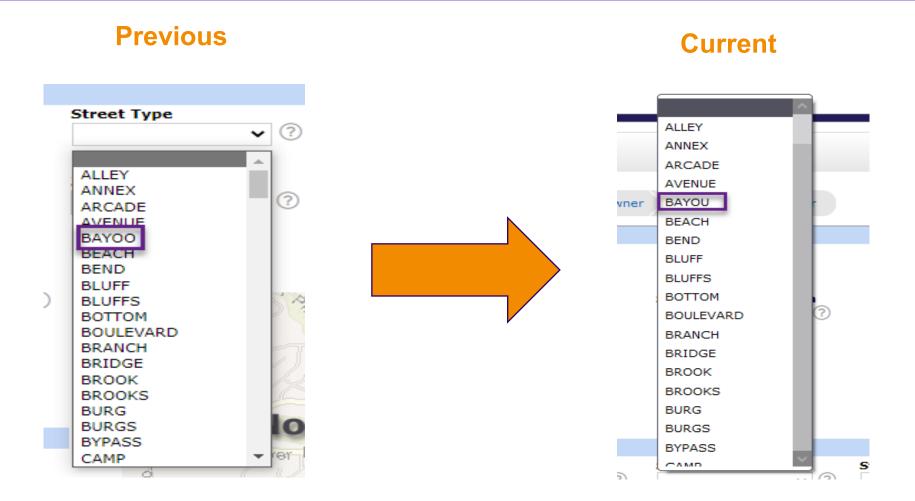

## Lookup Value Change: Bayoo to Bayou

## Why Are We Adding This?

 We are correcting "Bayoo" to "Bayou" in the Street Type for ALL property types. It was in our system incorrectly.

# Lookup Value Change: Bayoo to Bayou (Continued)