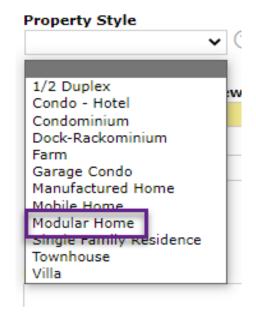

# New Lookup Values - Property Style

#### What We Added?

 We added "Modular Home" to the Property Style look up values.

## **Property Types Affected**

Residential

#### **Previous**

#### Current