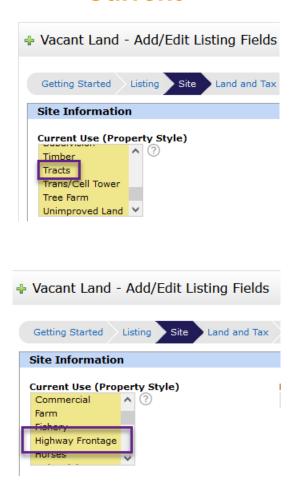

# New Lookup Values – Current Use

#### What we added?

- Tracts
- Highway Frontage

## **Property Types Affected**

Land

# New Lookup Values – Current Use (Continued)

#### **Previous**

#### Current