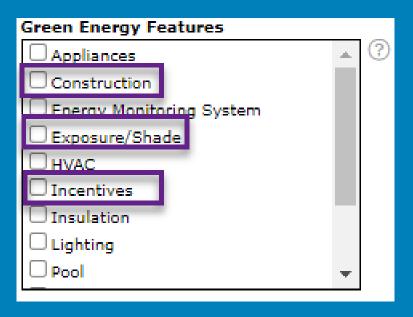

## New Lookup Values - Green Energy Features

## **Property Types Affected**

- Residential
- Income
- Rental

## New Value(s)

- Construction
- Exposure/Shade
- Incentives