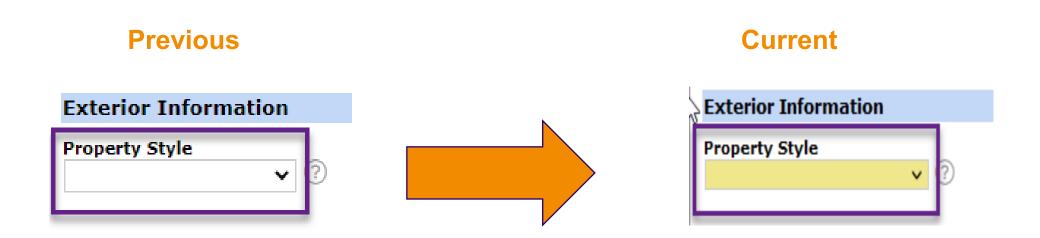

## Property Style Field Required for SDEO

## **What Changed?**

 The Property Style field is now required for Sold Data Entry Only listings.