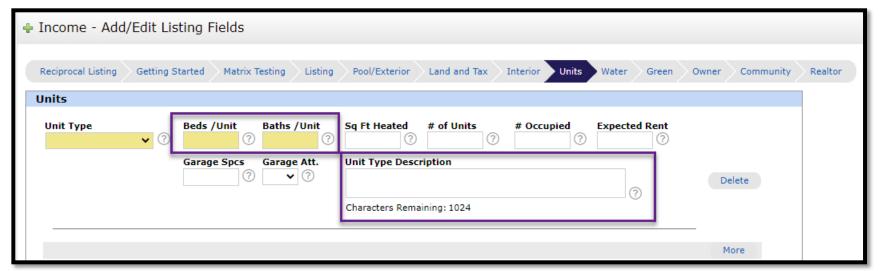

# Units Tab Change

#### What did We Update?

 We separated the bedroom table from under the unit type field on the Income property type. We have added Bed/Unit, Bath/Unit, and Unit Type Description as new fields.

#### **New Fields**

- Beds/Unit
- Bath/Unit
- Unit Type Description

#### **Property Types Affected**

Income

## **Processes and Listings Affected**

- Input
- PDF forms

Stellar MLS May 25, 2022