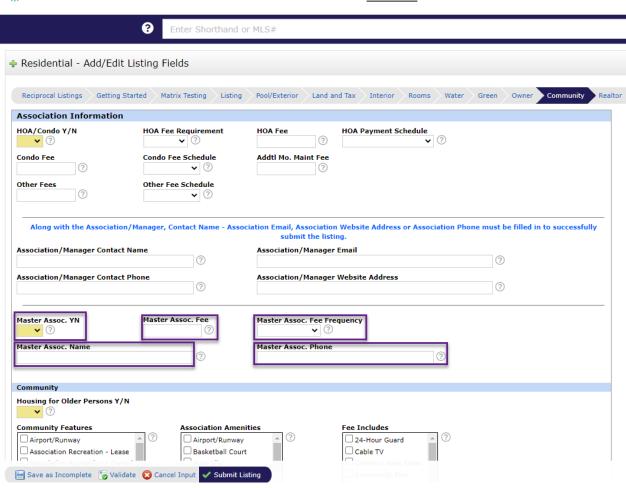

## New Fields: Master Association

#### Why Are We Adding Master Association?

The master association is responsible for maintaining or providing the maintenance of all common property in the complex which is not owned and controlled by any of the sub-associations.

# New Fields: Master Association (Continued)

#### **Previous**

#### Current

Stellar MLS MY MATRIX | SEARCH | STATS | TAX | LINKS | FINANCE | ADD/EDIT | MARKET REPORTS