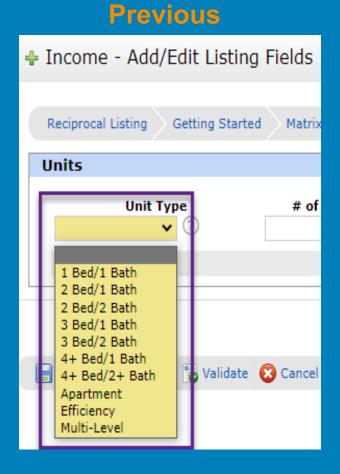

# Unit Tab Change (Continued)

#### **Previous**

#### Current

#### What are the new lookup values?

- Manager's Unit
- Apartments
- Studio
- Loft
- Penthouse