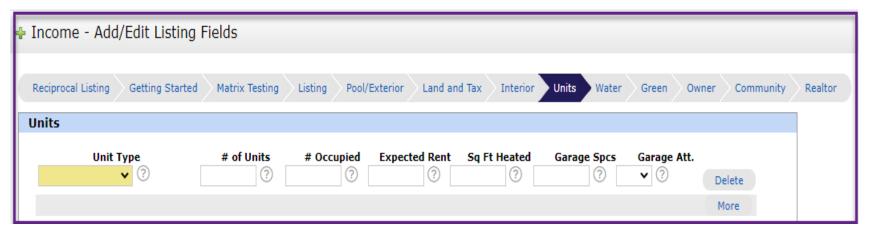

#### What did We Update?

 We separated the bedroom table from under the unit type field on the Income property type. We have added Bed/Unit, Bath/Unit, and Unit Type Description as new fields.

#### **New Fields**

- Beds/Unit
- Bath/Unit
- Unit Type Description

# Unit Tab Change (Continued)