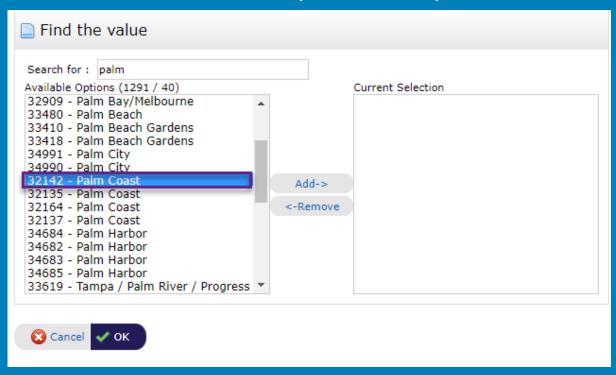

## New Look Up Values - MLS ZIP Code

#### Why We Added This?

The cities Waldo in Alachua County and Palm Coast were missing two zip codes in Matrix zip code search and the zip code lookup field.

#### **Property Types Affected**

- Residential
- Commercial Sale
- Income
- Commercial Lease
- Rental
- Business Opportunity
- Vacant Land

## New Value(s)

- 32694 Waldo
- 32142 Palm Coast