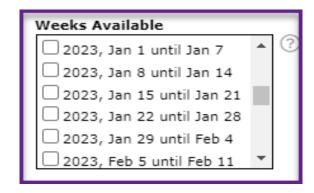

# New Lookup Values – 2023 Weeks Available

#### Why We Added This?

 We added 2023 values to extend the Weeks Available field.

#### Current