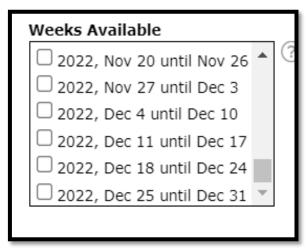

# New Lookup Values – 2023 Weeks Available

#### Why We Added This?

 We added 2023 values to extend the Weeks Available field.

#### **Previous**