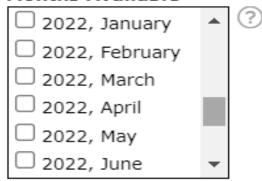

## Removed Values - 2020-2021 Months Available

#### Why We Removed This?

 We removed 2020-2021 Values from the months Available field.
 Since 2020-2021 is the past, there is no need for these values in the system.

#### **Previous**

#### Current