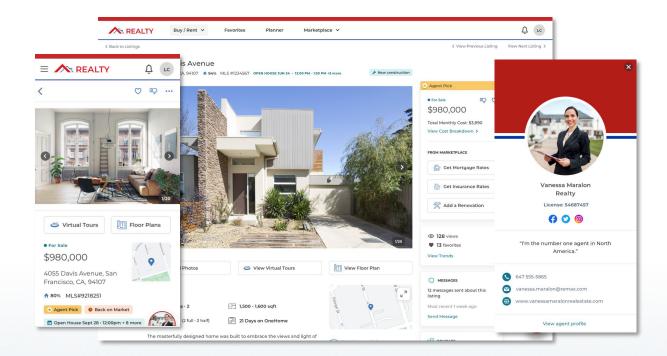

**Agents using MLS-Touch®** and its popular agent branding feature (**Brand & Share**) will now see their branding extended to OneHome. Set brand details once and it propagates to MLS-Touch's agent-branded app and now ... to OneHome as well! This powerful new feature allows agents to customize the homebuyer experience in OneHome, prominently displaying their logo and brand colors throughout.

#### Instructions

- Agents can choose their logo and brand colors in the MLS-Touch app.
- Select Apply colors and logo to apply the branding selections to both OneHome and the MLS-Touch app.
- Agents are responsible for ensuring they have permission to use any trademarked logos and branding.