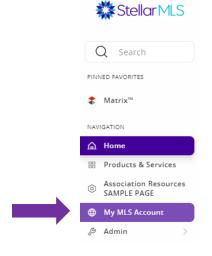

#### Step 1:

Click on My MLS Account on the left side of Stellar Central Workspace to access your account.