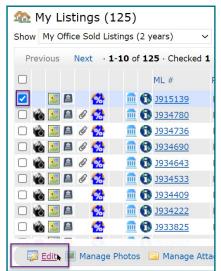

## Process to Add Team Credit to a Closed Listing

After implementing the Matrix<sup>™</sup> Teams updates in February, brokers and listing agents will have access to a temporary input form that will allow them to enter a List Team ID and/or a Selling Team ID for listings with a closed date on or after January 1, 2022. The temporary input form will be available through March 25, 2022. Below is the process to add a team record to a closed listing.

**Step 1:** Access a listing that closed after 1/1/2022 from the "My Listings" option under the "My Matrix" tab. You can then apply a filter for "My Sold Listings YTD".



**Note:** Brokers or designees can select "My Office Sold Listings" or "My Firm Sold Listings".

Step 2: Select the listing and click "Edit".





## **Step 3:** Click Team Production Credit Adjustment (note that this option is only available for listings that closed after 1/1/2022).

Select Form

Change to Sold Open House Manage Duplicates Team Production Credit Adjustment

**Step 4:** Add a List Team ID or Selling Team ID to the Closed Listing. Click "Submit Listing".

| MLS#:<br>Status:                                             | , ORLANDO Florida 3<br>J915139<br>Sold    | List Agent:<br>List Office:                 | STELLAR MLS             |
|--------------------------------------------------------------|-------------------------------------------|---------------------------------------------|-------------------------|
| Status Date:<br>Listing Contract Date:<br>List Price:        | 01/05/2022<br>06/23/2020<br>\$100,000,00