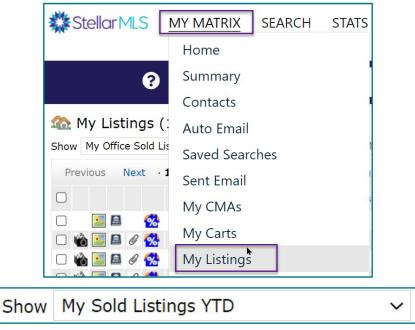

**Step 1:** Access a listing that closed after 1/1/2022 from the "My Listings" option under the "My Matrix" tab. You can then apply a filter for "My Sold Listings YTD".

**Note:** Brokers or designees can select "My Office Sold Listings" or "My Firm Sold Listings".