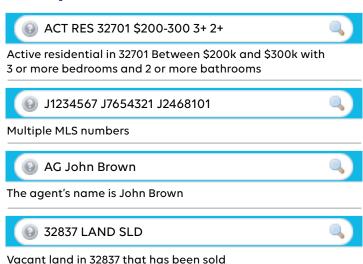

## **Examples**

| Speedbar Shorthand: Variables                                                                            |                                                        |  |
|----------------------------------------------------------------------------------------------------------|--------------------------------------------------------|--|
| PRICE                                                                                                    |                                                        |  |
| Write As                                                                                                 | Meaning                                                |  |
| \$300                                                                                                    | Exactly \$300k                                         |  |
| \$300+                                                                                                   | \$300k or more                                         |  |
| \$300-                                                                                                   | \$300k or less                                         |  |
| \$300-500                                                                                                | Between \$300k and \$500k                              |  |
| BEDROOMS &                                                                                               | BATHROOMS                                              |  |
| NOTE: Bedrooms and bathrooms must always go together, and in the order of bedrooms first, then bathrooms |                                                        |  |
| Write As                                                                                                 | Meaning                                                |  |
| 43                                                                                                       | 4 Bedrooms and 3 Bathrooms                             |  |
| 4+ 3+                                                                                                    | 4 or more bedrooms, 3 or more baths                    |  |
| 3-5 1-3                                                                                                  | Between 3 and 5 Bedrooms and between 1 and 3 bathrooms |  |

| Speedbar Shorthand |                                            |  |
|--------------------|--------------------------------------------|--|
| LISTING ELEMENTS   |                                            |  |
| Shorthand          | Meaning                                    |  |
| J1234567           | ML Number (include letter at beginning)    |  |
| AG Jon Doe         | The Agent's Name is Jon Doe (First Last)   |  |
| LISTING STATUS     |                                            |  |
| Shorthand          | Meaning                                    |  |
| ACT                | Active                                     |  |
| SLD                | Sold                                       |  |
| EXP                | Expired                                    |  |
| TOM                | Temporarily Off Market                     |  |
| LSE                | Leased                                     |  |
| PND                | Pending                                    |  |
| WTH                | Withdrawn                                  |  |
| CAN                | Cancelled                                  |  |
| PROPERTY TYPE      |                                            |  |
| Shorthand          | Meaning                                    |  |
| RES                | Residential                                |  |
| RINC               | Residential Income                         |  |
| COMM               | Commercial                                 |  |
| LAND               | Vacant Land                                |  |
| REN                | Residential Rentals                        |  |
| СР                 | Cross Property (any property type)         |  |
| ADDRESS ELEMENTS   |                                            |  |
| Shorthand          | Meaning                                    |  |
|                    | Street Number & Name (omit street type)    |  |
| 123 Main           | Street Normber & Norme (offit street type) |  |