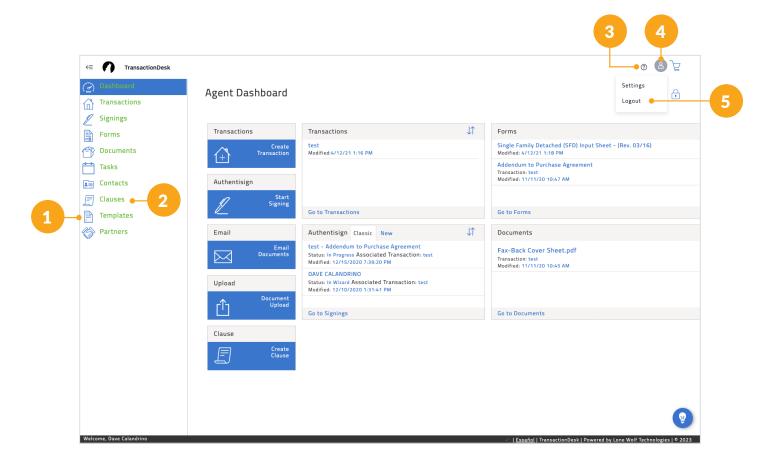

1

## **Templates**

Easily manage your checklist and select transaction templates with a quick click from the left-side panel.

#### **Clauses**

With just one click from the left-side panel, you can also segregate your Personal, Office, and System clauses easily. 3

# Help

Have a question? The help menu is in the top right corner next to account settings. Find quick answers to common questions, access live chat with our client support team, and more.

## **Account settings**

Account settings are in the top right corner. Just tap your avatar to manage your passwords, personal information, and other preferences.

# Logout

Sign out of Transactions (TransactionDesk Edition) smoothly and securely by going into your account settings menu.