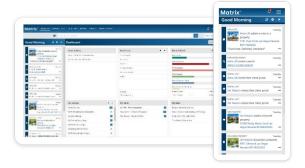

#### REDESIGNED HOME PAGE DASHBOARD

#### Faster access to the information you need

Streamline your work experience by personalizing your Matrix Home Page Dashboard with the tools and information you rely on most. Easily edit the Dashboard's default layout by adding, removing, and reordering panels as you like.

# | Continued | Cont

New, redesigned Dashboard customizable to your preferences