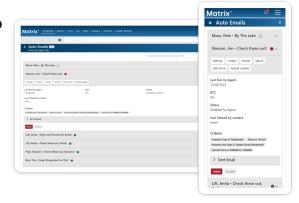

#### **IMPROVED 'MY MATRIX' PAGES**

#### Easier to stay organized in the office and on the go

Accessed from the My Matrix menu, the Saved Searches and Auto Email pages have been redesigned to work the same way as the Contacts page. Both pages also now use the new mobile-friendly interface.

Saved Searches and Auto Email pages have been redesigned to work the same way as the Contacts page