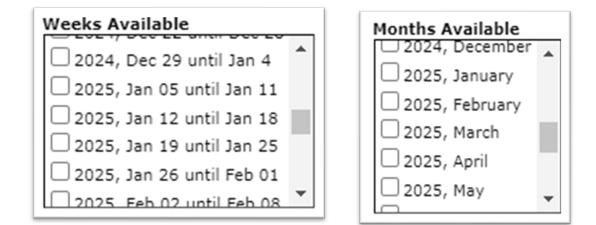

### Update - Weeks & Months Available

#### What are we adding?

We added all of the months and weeks of the 2025 calendar year. We also removed the older months and weeks of 2023 that are no longer in use for input but will remain in search for historical purposes.

#### Why did we add this?

To provide further availability for rental properties, enhancing booking efficiency and tenant planning.

#### **Property Types Affected:**

Rental