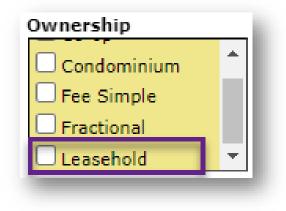

## New Lookup - Ownership

#### What are we adding?

We added Leasehold as a lookup to the Ownership Field.

#### Why did we add this?

Adding 'Leasehold' to the ownership options allows our system to more accurately reflect property ownership structures and better support transactions involving leasehold properties.

#### What is a Leasehold?

Leasehold is a type of property tenure where the lessee holds the right to occupy and use the land or property for a set term as outlined in a lease agreement with the landowner without owning the property outright.

#### **Property Types Affected:**

- Residential
- Commercial Sale
- Income